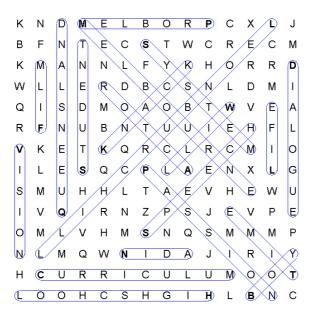

## Complete the following find-a-word.

| LIFE                 | <b>STUDENT</b> |
|----------------------|----------------|
| SPEECH               | BOY            |
| NIDA                 | SYSTEM         |
| MELBOURNE            | WILL           |
| DIALOGUE             | <b>PROBLEM</b> |
| <b>LEON BURCHILL</b> | TIME           |
| HIGH SCHOOL          | FILM           |
| ACTOR                |                |
| QUEENSLAND           |                |
| KNACK                |                |
| CURRICULUM           |                |
| PASSION              |                |

**VISION** 

| K | Ν | D | M | Ε | L | В | 0 | R | Ρ | С | Χ | L | J |
|---|---|---|---|---|---|---|---|---|---|---|---|---|---|
| В | F | Ν | Т | Е | С | s | T | W | С | R | Ε | С | N |
| K | М | Α | Ν | Ν | L | F | Υ | K | Н | 0 | R | R | D |
| W | L | L | Ε | R | D | В | С | s | Ν | L | D | М | I |
| Q | ļ | s | D | М | 0 | Α | 0 | В | Τ | W | ٧ | Ε | А |
| R | F | Ν | U | В | Ν | Т | U | U | I | Е | Н | F | L |
| V | K | Ε | Τ | K | Q | R | С | L | R | С | М | I | С |
| I | L | Ε | s | Q | С | Ρ | L | Α | Е | Ν | Χ | L | G |
| S | М | U | Н | Н | L | Т | Α | Е | ٧ | Н | Ε | W | U |
| I | ٧ | Q | I | R | Ν | Z | Ρ | s | J | Е | ٧ | Ρ | Ε |
| 0 | М | L | ٧ | Н | М | S | Ν | Q | s | М | М | М | Ρ |
| N | L | М | Q | W | Ν | Ī | D | Α | J | 1 | R | 1 | Υ |
| Н | С | U | R | R | 1 | С | U | L | U | М | 0 | 0 | Т |
| L | 0 | 0 | Н | С | s | Н | G | 1 | Н | L | В | Ν | С |