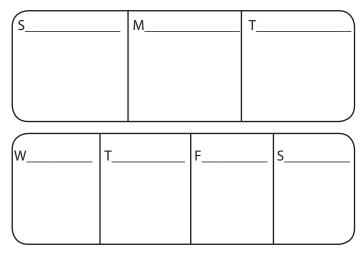

## In order, write the days of the week and draw an example of something you do on that day.

My favourite day is \_\_\_\_\_\_ because

Draw an example of something you always do during each part of the day.