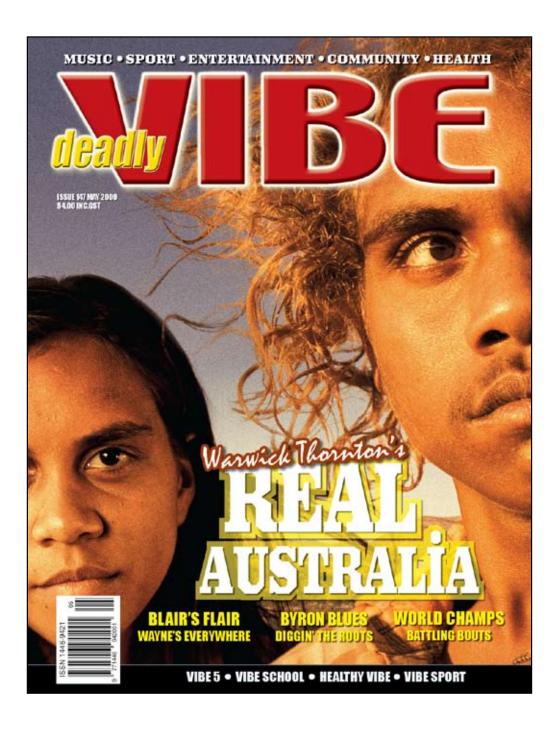

### **Front Cover**

Samson and Delilah is a new Australian film that is written and directed by Warwick Thornton. It is set in Alice Springs in the Northern Territory.

Issue 147 Years K-1

#### Activity 3 - left and right

Look at the front cover. These two actors are the stars of the new movie *Samson and Delilah*. Marissa Gibson plays the part of Delilah and Rowan McNamara plays the part of Samson.

Point to Marissa on the **left hand** side of the page.

Point to Rowan on the right hand side of the page.

Draw a picture of yourself and a friend in the box below.

Who is on the left hand side of the page? .....

Who is on the right hand side of the page? .....

Issue 147 Years K-1