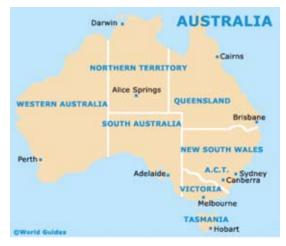

### **Activity 1**

Alice Springs is in the Northern Territory. Put a circle around Alice Springs on the map of Australia.