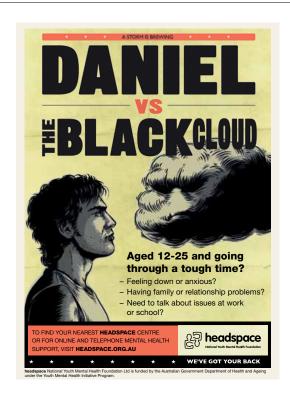

## Daniel vs The Black Cloud page 11

#### **METAPHORICAL LANGUAGE**

Daniel vs The Black Cloud is one of the advertising campaigns used by Headspace, designed to inform young people about depression.

A metaphorical image is one that represents an idea or a concept, apart from its literal meaning.

Look at the advertising poster beside.

How is the black cloud a metaphor for depression?

| Black Cloud                                                                 | Depression |
|-----------------------------------------------------------------------------|------------|
| looks angry<br>seems gloomy<br>difficult to control<br>"a storm is brewing" |            |
|                                                                             |            |